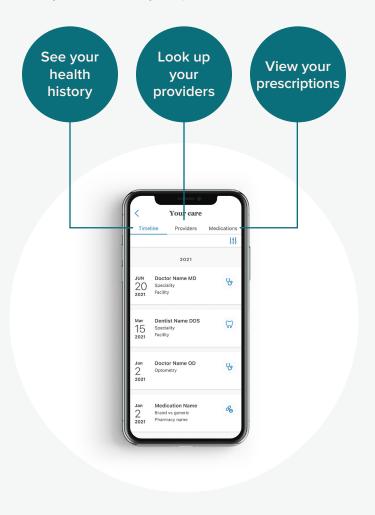

Find care
Search for providers or
get support now
Find care
Resources
Access programs,
resources and virtual care
View resources

Regence Empower

Explore
programs
Search for
providers

See your health history in a chronological timeline. View past doctor visits, lab work, prescription fills\* and more for you and any family members on your plan.