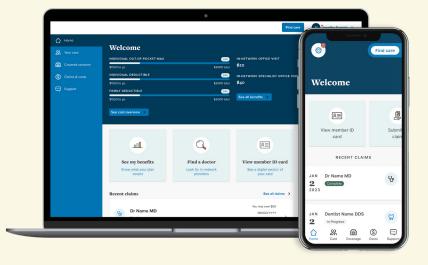

### One experience, any device

Check your claims, view your benefits, find in-network doctors and personalized insights, and chat with Customer Service.

All this right from your own home screen—a convenient way to take care of yourself and save money along the way.

Locate providers in your network, access virtual care and explore all of the benefits, programs and resources available to you.

Coverage

Benefits & coverage
See your coppys,
deductibles and more
Check coverage

Find care
Search for providers or
get support now
Find care
Resources
Access programs,
resources and virtual care
View resources

Regence Empower

Explore
programs
Search for
providers

See your health history in a chronological timeline. View past doctor visits, lab work, prescription fills\* and more for you and any family members on your plan.