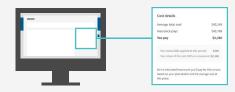

### How to get a cost estimate

Get help making the right financial decisions with estimated costs for office visits, imaging, surgeries, immunizations, physical therapy and more—all based on your benefits.

Step 1: Sign in to regence.com.

**Step 2:** Click on **Costs** in the menu to the left, then **Estimate costs**.

**Step 3:** Choose **Medical** under "What do you want to estimate?"

**Step 4:** Enter the service, treatment or procedure you'd like an estimate for, such as "MRI" or "knee replacement."

**Step 5:** Select **More filters** to narrow the results.

**Step 6:** Click **More details** under each estimated cost to see a price breakdown.