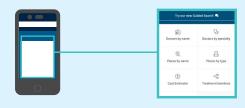

**Step 2:** Click on **Care** on the left navigation bar. Select **Find a provider**. Then choose **Medical**.

**Step 3:** Choose a search category (*Doctors by name*, *Doctors by specialty*, etc.) and enter your search term.

**Step 4:** Select **More filters** to narrow the results by distance, gender, languages spoken, ethnicity and more.

**Step 5:** Choose a provider to see more details, including reviews by other patients.