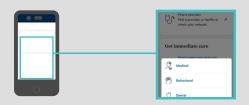

#### To find in-network providers:

**Step 1:** Download the app if you haven't already and sign in with your existing Regence account.

**Step 2:** From the home screen, tap **Find care**.

Step 3: Tap Find a provider, then select Medical.

**Step 4:** Choose your search category and enter your search term. Tap **Filter** to narrow your results.

**Step 5:** Choose a provider to see more details, including reviews by other patients.