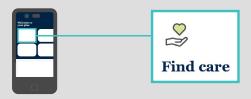

#### To find in-network providers:

**Step 1:** Download the app if you haven't already and sign in with your existing Regence account.

**Step 2:** From the home screen, tap **Find care**.

Step 3: Tap Find a provider, then select Medical.