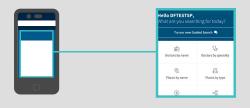

#### To get a cost estimate:

**Step 1:** Download the app if you haven't already and sign in with your existing Regence account.

**Step 2:** Tap **Your plan** on the bottom navigation bar, then select **Estimate costs**.

Step 3: Select Medical.

**Step 4:** Choose **Cost Estimator** from the search categories.

**Step 5:** Enter the service, treatment or procedure you'd like an estimate for. Tap **Filter** to narrow your results.