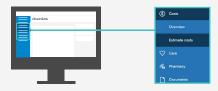

### How to get a cost estimate

Get help making the right financial decisions with estimated costs for office visits, imaging, surgeries, immunizations, physical therapy and more—all based on your benefits.

Step 1: Sign in to regence.com.

**Step 2:** Click on **Costs** in the menu to the left, then **Estimate costs**.

**Step 3:** Choose **Medical** under "What do you want to estimate?"

**Step 4:** Enter the service, treatment or procedure you'd like an estimate for, such as "MRI" or "knee replacement."