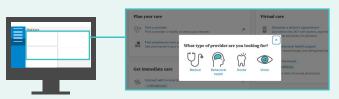

## How to search for an in-network provider

ОТАН

When you stay in network, you'll save money and avoid surprise medical bills. Here's how to search for doctors, specialists and clinics in your network.

Step 1: Sign in to regence.com.

**Step 2:** Click on **Care** on the left navigation bar. Select **Find a provider**. Then choose **Medical**.

**Step 3:** Choose a search category (*Doctors by name*, *Doctors by specialty*, etc.) and enter your search term.

**Step 4:** Select **More filters** to narrow the results by distance, gender, languages spoken, ethnicity and more.

**Step 5:** Choose a provider to see more details, including reviews by other patients.