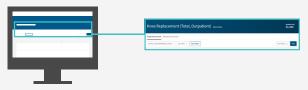

**Step 5:** Select **More filters** to narrow the results.

**Step 6:** Click **More details** under each estimated cost to see a price breakdown.