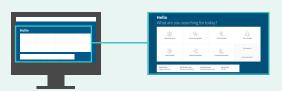

# How to use these tools on the Regence app

With the Regence app for iPhone and Android, you can tap into these tools—as well as all your health plan info—when you're on the go.

#### To find in-network providers:

**Step 1:** Download the app if you haven't already and sign in with your existing Regence account.

**Step 2:** From the home screen, tap **Find care**.

Step 3: Tap Find a provider, then select Medical.

**Step 4:** Choose your search category and enter your search term. Tap **Filter** to narrow your results.

**Step 5:** Choose a provider to see more details, including reviews by other patients.