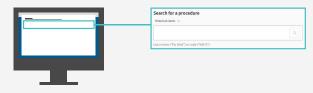

Step 1: Sign in to regence.com.

**Step 2:** Click on **Costs** in the menu to the left, then **Estimate costs**.

**Step 3:** Choose **Medical** under "What do you want to estimate?"

**Step 4:** Enter the service, treatment or procedure you'd like an estimate for, such as "MRI" or "knee replacement."

**Step 5:** Select **More filters** to narrow the results.

**Step 6:** Click **More details** under each estimated cost to see a price breakdown.