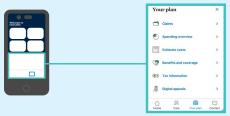

#### To get a cost estimate:

**Step 1:** Download the app if you haven't already and sign in with your existing Regence account.

**Step 2:** Tap **Your plan** on the bottom navigation bar, then select **Estimate costs**.

Step 3: Select Medical.

**Step 4:** Choose **Cost Estimator** from the search categories.

**Step 5:** Enter the service, treatment or procedure you'd like an estimate for. Tap **Filter** to narrow your results.