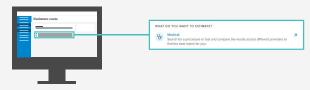

Step 1: Sign in to regence.com.

**Step 2:** Click on **Costs** in the menu to the left, then **Estimate costs**.

**Step 3:** Choose **Medical** under "What do you want to estimate?"

**Step 4:** Enter the service, treatment or procedure you'd like an estimate for, such as "MRI" or "knee replacement."