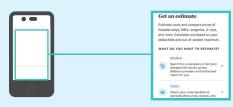

### How to get a cost estimate

Get help making the right financial decisions with estimated costs for office visits, imaging, surgeries, immunizations, physical therapy and more—all based on your benefits.

Step 1: Sign in to regence.com.

**Step 2:** Click on **Costs** in the menu to the left, then **Estimate costs**.

**Step 3:** Choose **Medical** under "What do you want to estimate?"

**Step 4:** Enter the service, treatment or procedure you'd like an estimate for, such as "MRI" or "knee replacement."

**Step 5:** Select **More filters** to narrow the results.

**Step 6:** Click **More details** under each estimated cost to see a price breakdown.