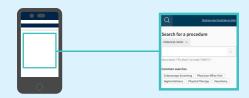

# How to use these tools on the Regence app

With the Regence app for iPhone and Android, you can tap into these tools—as well as all your health plan info—when you're on the go.

#### To find in-network providers:

**Step 1:** Download the app if you haven't already and sign in with your existing Regence account.

**Step 2:** From the home screen, tap **Find care**.

Step 3: Tap Find a provider, then select Medical.

**Step 4:** Choose your search category and enter your search term. Tap **Filter** to narrow your results.

**Step 5:** Choose a provider to see more details, including reviews by other patients.