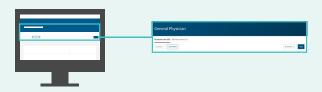

### How to get a cost estimate

Get help making the right financial decisions with estimated costs for office visits, imaging, surgeries, immunizations, physical therapy and more—all based on your benefits.

Step 1: Sign in to regence.com.

**Step 2:** Click on **Costs** in the menu to the left, then **Estimate costs**.

**Step 3:** Choose **Medical** under "What do you want to estimate?"

**Step 4:** Enter the service, treatment or procedure you'd like an estimate for, such as "MRI" or "knee replacement."

**Step 5:** Select **More filters** to narrow the results.

**Step 6:** Click **More details** under each estimated cost to see a price breakdown.