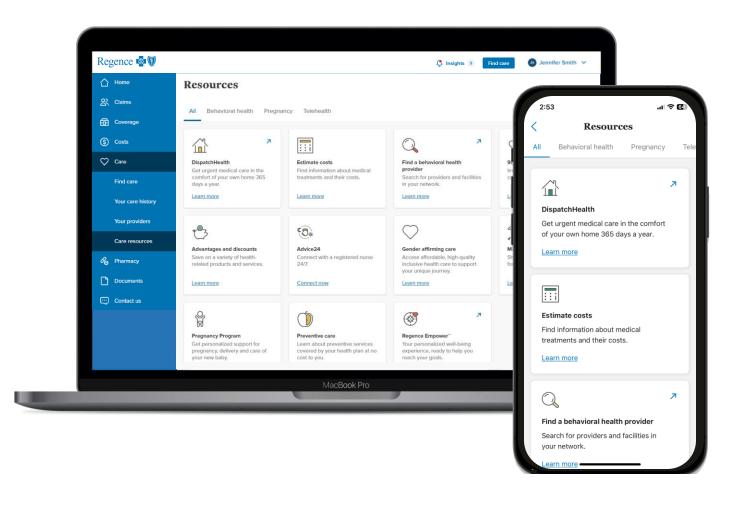

### Care: Resources

## Take advantage of the full scope of your benefits

- Comprehensive access to resources
- Dedicated behavioral health resource page
- Dedicated telehealth resource page