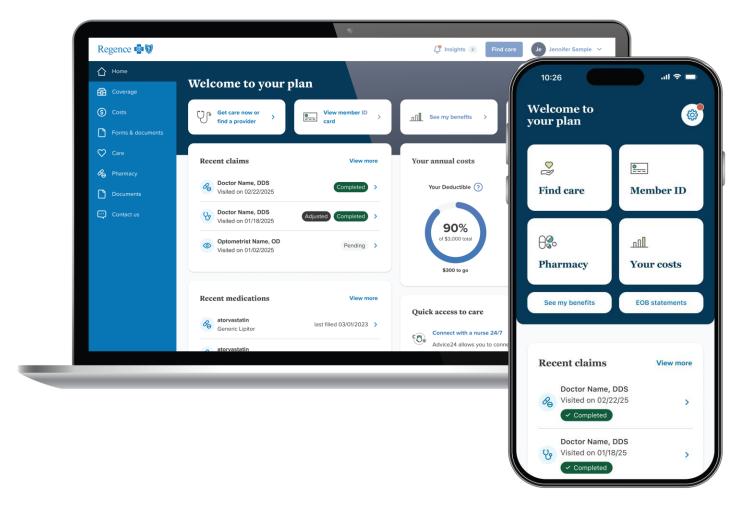

#### Home

## A personalized hub of health information & resources

- Digital member ID cards for the family
- Detailed benefits information
- Provider search
- Access to health profiles for subscribers and dependents in one place\*
- Snapshot of deductibles and expense status
- Recent claims information
- Customer Service chat and more

<sup>\*</sup> Sharing and access rules vary by age and state.