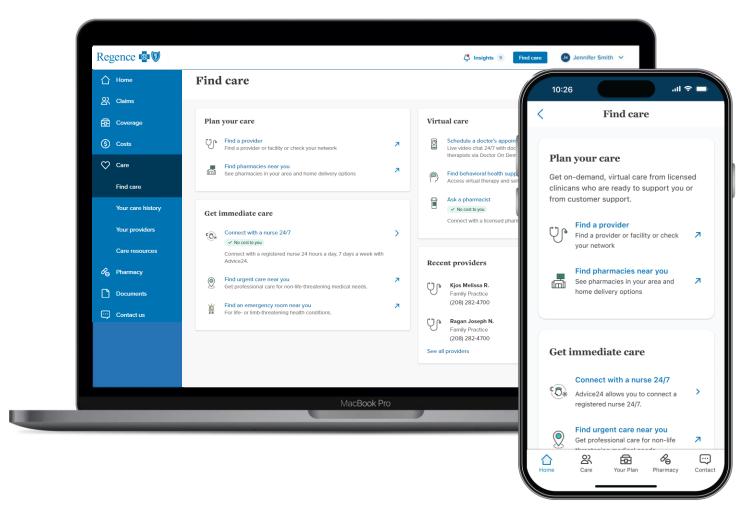

#### Care

## Help finding the right care at the right time

- Use provider search
- Explore virtual care options
- Select Get immediate care to break down options for quick care
- Click further drop-downs for care history, providers and care resources