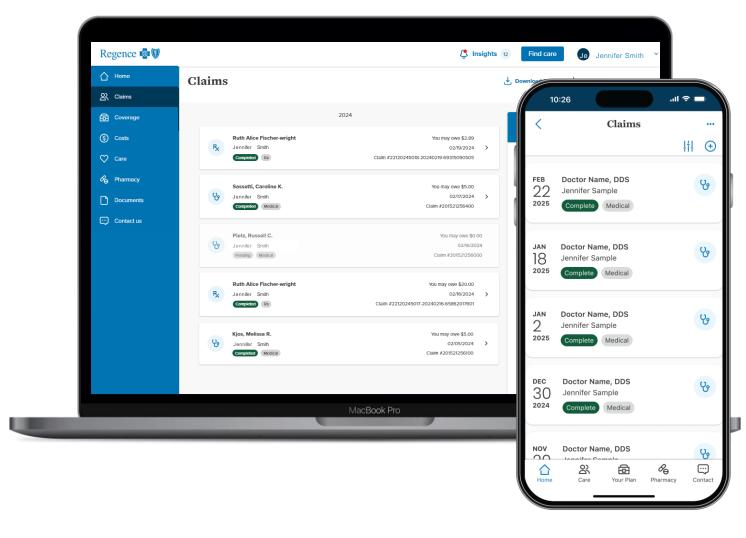

### Claims

## A comprehensive view of your claims history

- See chronological timeline of claims in progress and processed claims
- Filter your results by family member, date, claim type, provider and claim status
- Download results into PDF or CSV