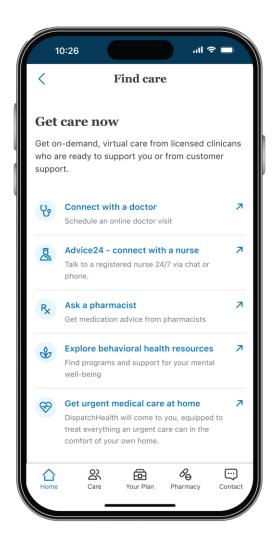

#### Care

## Help finding the right care at the right time

- Use provider search
- Explore virtual care options
- Select Get immediate care to break down options for quick care
- Click further drop-downs for care history, providers and care resources