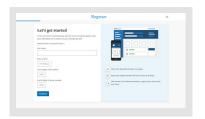

2 Enter your last name, date of birth, and the last four digits of your ID and group numbers found on your member ID card.

Enter your email address and mobile number (optional), and create a username and password.

Check your email inbox to verify your email address.

If you gave us your mobile phone number, we'll send a code via text message to enter on the website to verify your number.

- **5** Opt in if you wish to receive paperless communications, including your EOBs.
- 6 You're done! -☆ Now you can begin exploring your personalized benefits.