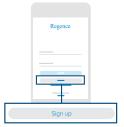

1 Go to <u>regence.cor</u>

Go to <u>regence.com</u> or download the Regence app.

On the website, click **Sign in**, and select **Create one** to begin creating your account.

Within the app, select Sign up.