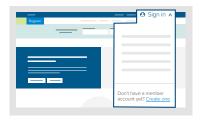

1 Go to <u>regence.cor</u>

Go to <u>regence.com</u> or download the Regence app.

On the website, click **Sign in**, and select **Create one** to begin creating your account.

Within the app, select Sign up.