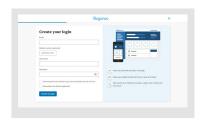

1 Go to <u>regence.cor</u>

Go to <u>regence.com</u> or download the Regence app.

On the website, click **Sign in**, and select **Create one** to begin creating your account.

Within the app, select Sign up.

2 Enter your last name, date of birth, and the last four digits of your ID and group numbers found on your member ID card.

Enter your email address and mobile number (optional), and create a username and password.