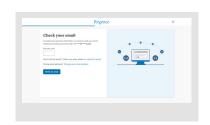

Check your email inbox to verify your email address.

If you gave us your mobile phone number, we'll send a code via text message to enter on the website to verify your number.

- **5** Opt in if you wish to receive paperless communications, including your EOBs.
- 6 You're done! -☆ Now you can begin exploring your personalized benefits.