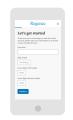

2 Enter your last name, date of birth, and the last four digits of your ID and group numbers found on your member ID card.

Enter your email address and mobile number (optional), and create a username and password.

Check your email inbox to verify your email address.

If you gave us your mobile phone number, we'll send a code via text message to enter on the website to verify your number.

- **5** Opt in if you wish to receive paperless communications, including your EOBs.
- 6 You're done! -☆ Now you can begin exploring your personalized benefits.